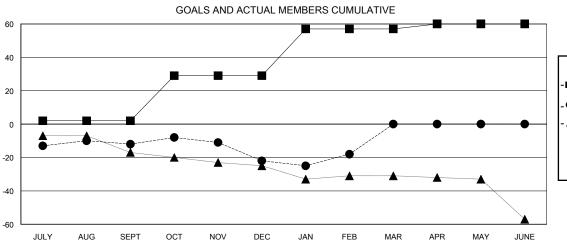

## **LOCATION SOUTH CAROLINA**

**GMT CA** 

| Clubs         |               |             |               | Members               |                                                                |                                                              |                                                    |  |
|---------------|---------------|-------------|---------------|-----------------------|----------------------------------------------------------------|--------------------------------------------------------------|----------------------------------------------------|--|
|               | RESULTS FOR   | R 2016-2017 |               | RESULTS FOR 2016-2017 |                                                                |                                                              |                                                    |  |
| QUARTER       | NEW CLUB GOAL | NEW CLUBS   | DROPPED CLUBS | QUARTER               | NEW MEMBER GROWTH<br>NET GOAL (not reinstated<br>or transfers) | NEW MEMBER<br>GROWTH ACTUAL (not<br>reinstated or transfers) | DROPPED<br>MEMBERS ACTUAL<br>(including transfers) |  |
| JULY/AUG/SEPT | 0             | 0           | 1             | JULY/AUG/SEPT         | 2                                                              | 22                                                           | 34                                                 |  |
| OCT/NOV/DEC   | 1             | 0           | 0             | OCT/NOV/DEC           | 27                                                             | 17                                                           | 27                                                 |  |
| JAN/FEB/MAR   | 1             | 0           | 0             | JAN/FEB/MAR           | 28                                                             | 14                                                           | 10                                                 |  |
| APR/MAY/JUNE  | 0             | 0           | 0             | APR/MAY/JUNE          | 3                                                              | 0                                                            | 0                                                  |  |

| - <b>■</b> - NE | W MEMBE | R GROWTI | H NET GOA | AL. |  |
|-----------------|---------|----------|-----------|-----|--|
| - • - NE        | W MEMBE | R GROWT  | H ACTUAL  |     |  |
| -▲-⊔            | ST YEAR | MEMBERS  | HIP ACTU  | AL  |  |
|                 |         |          |           |     |  |
|                 |         |          |           |     |  |
|                 |         |          |           |     |  |